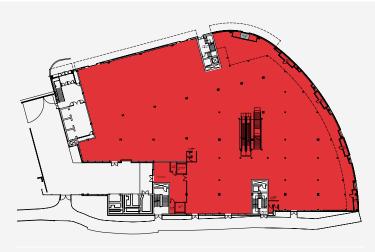

## BLACKPOOL RETAIL PARK **CORK**

PROPOSED MEZZANINE LEVEL - 2,425sq.m. (26,102sq.ft.)

- Open Use Retail Unit in Established Retail park
- Total Potential Area of 5,105sq.m. (54,949sq.ft). Ground Floor extends to 2,680sq.m. (28,847sq.ft) with potential for Mezzanine of 2,425sq.m. (26,102sq.ft.)
- Capable of Subdivision
- Dual Frontage capturing customer in both the Shopping Centre and Retail Park
- Just positioned outside Cork's City Centre Core
- Available in 2018