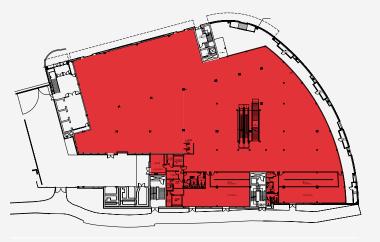

## BLACKPOOL RETAIL PARK **CORK**

PROPOSED MEZZANINE LEVEL - 2,425sq.m. (26,102sq.ft.)

- Open Use Retail Unit in Established Retail park
- Total Potential Area of 5,105sq.m. (54,949sq.ft). Ground Floor extends to 2,680sq.m. (28,847sq.ft) with potential for Mezzanine of 2,425sq.m. (26,102sq.ft.)
- Capable of Subdivision
- Dual Frontage capturing customer in both the Shopping Centre and Retail Park
- Just positioned outside Cork's City Centre Core
- Available in 2018