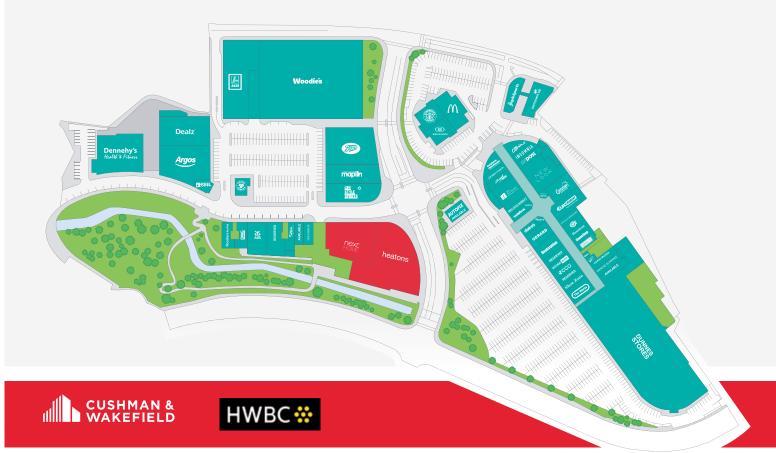

## Blackpool

Shopping Centre & Retail Park Cork

Blackpool has the attraction of scale representing a major retail offering. It comprises a Shopping Centre with food/clothing anchor, plus a large partly open use Retail Park with ancillary office, residential, leisure, community in one location with 1,800 free car spaces.

- Open Use Retail Unit in Established Retail park
- Total Potential Area of 5,105sq.m. (54,949sq.ft). Ground Floor extends to 2,680sq.m. (28,847sq.ft) with potential for Mezzanine of 2,425sq.m. (26,102sq.ft.)
- Capable of Subdivision
- Dual Frontage capturing customer in both the Shopping Centre and Retail Park
- Just positioned outside Cork's City Centre Core
- Available in 2018